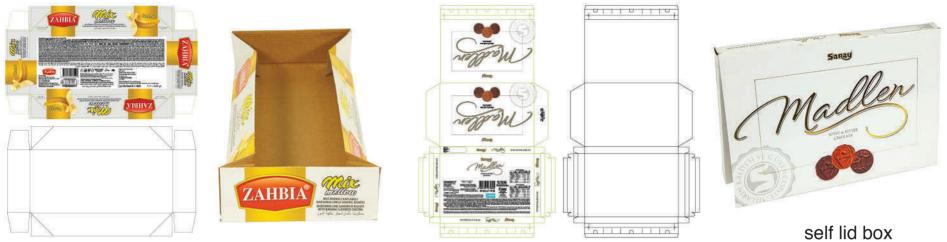

4 point glued pan

6 point glued box

ORPIDO & DERI PARLATICI

2.6.4.20

ORPIDO & DERI PARLATICI HIZLI - KOLAY - PRATIK

FALION

Bag type box with 3 point sealing

Side adhesive color chart