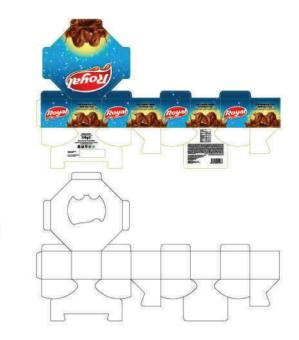

Non-adhesive lock box

Locked sugar cube box

Non-adhesive winding box

Box without lid with 3-point sealing

Box with full-length lid with 3-point adhesion

Non-adhesive winding box

Box with wide lid with 3-point adhesion

Box without lid with 3-point sealing

Box with full-length lid with 3-point adhesion

Non-adhesive winding box

Non-gluing shoe box

Octagonal box with side sealing

Side glued a box box

Side glued a box box