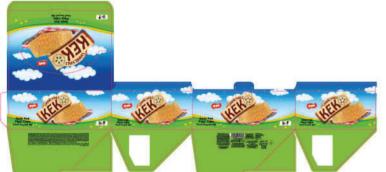

4 point glued pan







6 point glued box





ORPIDO & DERI PARLATICI

2.6.4.20

ORPIDO & DERI PARLATICI HIZLI - KOLAY - PRATIK

FALION



Bag type box with 3 point sealing



Side adhesive color chart















Non-adhesive lock box





Locked sugar cube box







Non-adhesive winding box









Box without lid with 3-point sealing







Box with full-length lid with 3-point adhesion







Non-adhesive winding box





Box with wide lid with 3-point adhesion







Box without lid with 3-point sealing







Box with full-length lid with 3-point adhesion







Non-adhesive winding box









Non-gluing shoe box







Octagonal box with side sealing







Side glued a box box

Side glued a box box