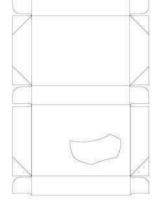

Non-adhesive lock box

Locked sugar cube box

Non-adhesive winding box

Box without lid with 3-point sealing

Box with full-length lid with 3-point adhesion

Non-adhesive winding box

Box with wide lid with 3-point adhesion

Box without lid with 3-point sealing

Box with full-length lid with 3-point adhesion

Non-adhesive winding box

Non-gluing shoe box

Octagonal box with side sealing

Side glued a box box

Side glued a box box