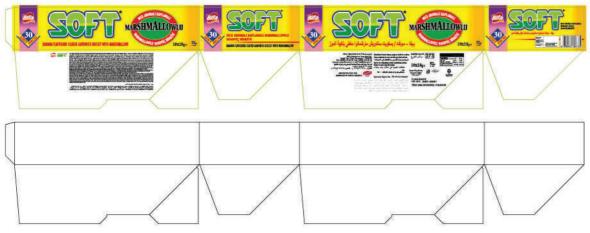

Box without lid with 3-point sealing

Box with full-length lid with 3-point adhesion

Non-adhesive winding box

Non-gluing shoe box

Octagonal box with side sealing

Side glued a box box

Side glued a box box