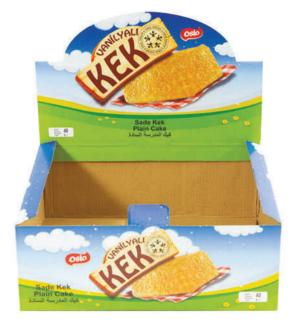

4 point glued pan







6 point glued box





ORPIDO & DERI PARLATICI

2.6.4.20

ORPIDO & DERI PARLATICI HIZLI - KOLAY - PRATIK

FALION



Bag type box with 3 point sealing



Side adhesive color chart















Non-adhesive lock box





Locked sugar cube box







Non-adhesive winding box









Box without lid with 3-point sealing







Box with full-length lid with 3-point adhesion







Non-adhesive winding box





Box with wide lid with 3-point adhesion







Box without lid with 3-point sealing







Box with full-length lid with 3-point adhesion







Non-adhesive winding box









Non-gluing shoe box







Octagonal box with side sealing







Side glued a box box

Side glued a box box