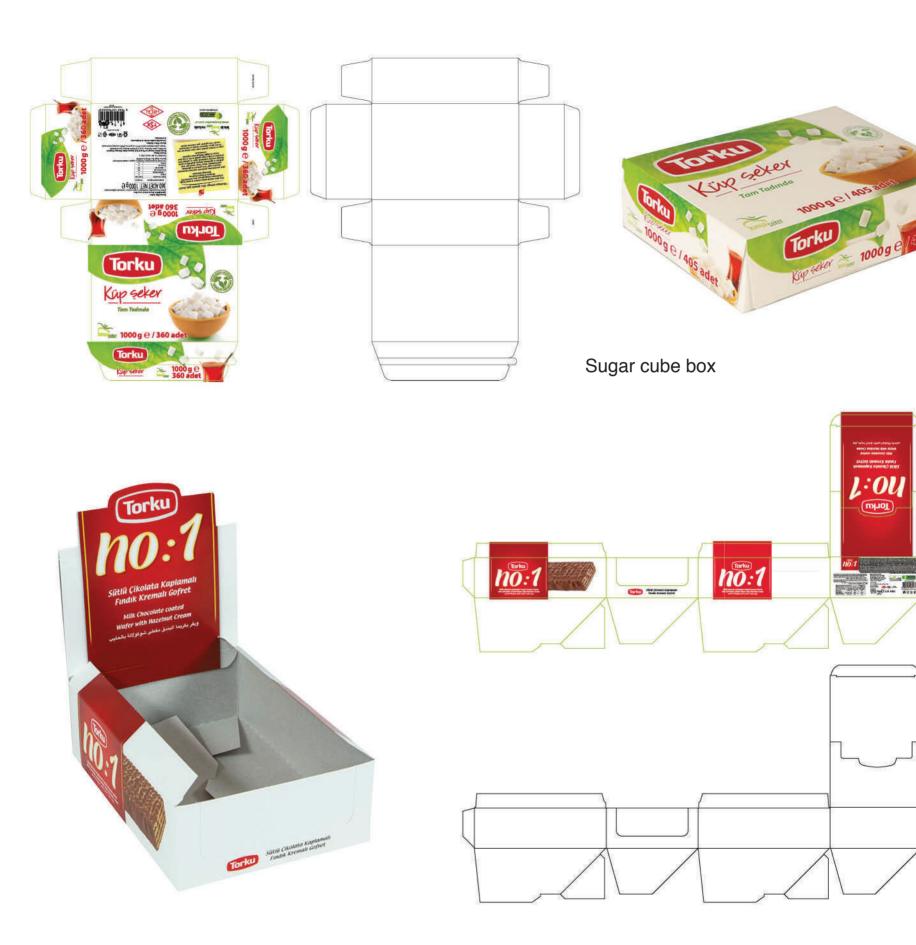

Non-adhesive lock box

Locked sugar cube box

Non-adhesive winding box

Box without lid with 3-point sealing

Box with full-length lid with 3-point adhesion

Non-adhesive winding box

Box with wide lid with 3-point adhesion