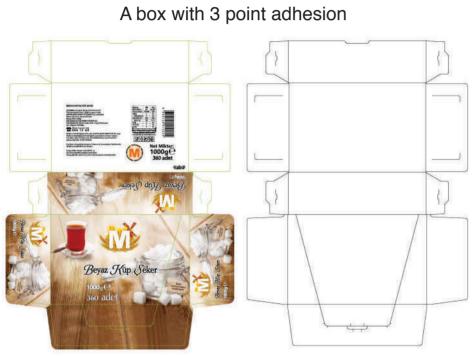

Non-adhesive lock box

Locked sugar cube box

Non-adhesive winding box

Box without lid with 3-point sealing

Box with full-length lid with 3-point adhesion

Non-adhesive winding box

Box with wide lid with 3-point adhesion