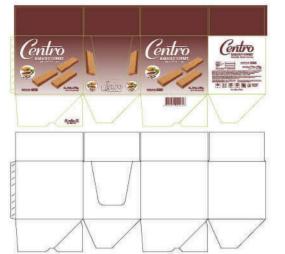

4 point glued pan

6 point glued box

ORPIDO & DERI PARLATICI

2.6.4.20

ORPIDO & DERI PARLATICI HIZLI - KOLAY - PRATIK

FALION

Bag type box with 3 point sealing

Side adhesive color chart