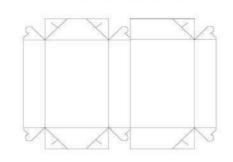

Non-adhesive lock box

Locked sugar cube box

Non-adhesive winding box

Box without lid with 3-point sealing

Box with full-length lid with 3-point adhesion

Non-adhesive winding box

Box with wide lid with 3-point adhesion

Box without lid with 3-point sealing

Box with full-length lid with 3-point adhesion

Non-adhesive winding box

Non-gluing shoe box

Octagonal box with side sealing

Side glued a box box

Side glued a box box