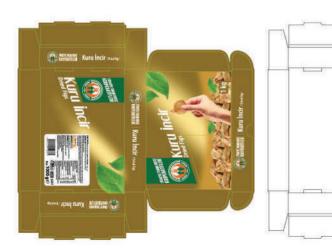

Box without lid with 3-point sealing

Box with full-length lid with 3-point adhesion

Non-adhesive winding box

Non-gluing shoe box

Octagonal box with side sealing

Side glued a box box

Side glued a box box