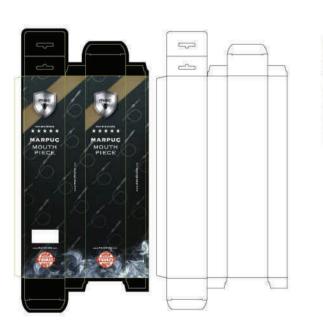

4 point glued pan







6 point glued box





ORPIDO & DERI PARLATICI

2.6.4.20

ORPIDO & DERI PARLATICI HIZLI - KOLAY - PRATIK

FALION



Bag type box with 3 point sealing



Side adhesive color chart















Non-adhesive lock box





Locked sugar cube box







Non-adhesive winding box









Box without lid with 3-point sealing







Box with full-length lid with 3-point adhesion







Non-adhesive winding box





Box with wide lid with 3-point adhesion







Box without lid with 3-point sealing







Box with full-length lid with 3-point adhesion







Non-adhesive winding box









Non-gluing shoe box







Octagonal box with side sealing







Side glued a box box

Side glued a box box