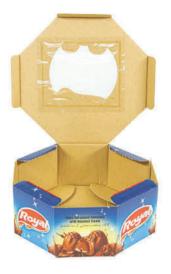

Box without lid with 3-point sealing

Box with full-length lid with 3-point adhesion

Non-adhesive winding box

Non-gluing shoe box

Octagonal box with side sealing

Side glued a box box

Side glued a box box