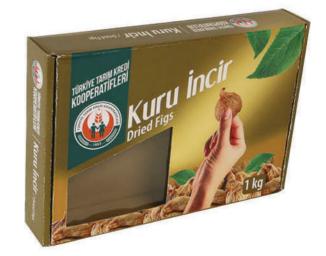

Box without lid with 3-point sealing

Box with full-length lid with 3-point adhesion

Non-adhesive winding box

Non-gluing shoe box

Octagonal box with side sealing

Side glued a box box

Side glued a box box