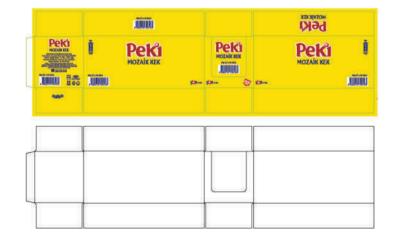

4 point glued pan

6 point glued box

ORPIDO & DERI PARLATICI

2.6.4.20

ORPIDO & DERI PARLATICI HIZLI - KOLAY - PRATIK

FALION

Bag type box with 3 point sealing

Side adhesive color chart