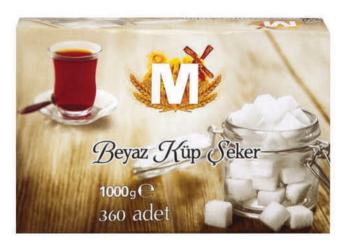

Non-adhesive lock box

Locked sugar cube box

Non-adhesive winding box

Box without lid with 3-point sealing

Box with full-length lid with 3-point adhesion

Non-adhesive winding box

Box with wide lid with 3-point adhesion